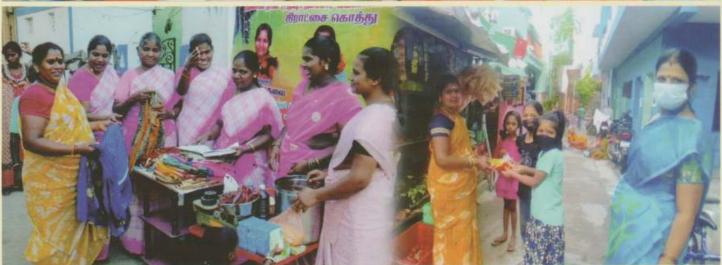

During this disaster period Asha Nivas gave financial for 100 Self Help Groups to do their economic activity. Each group was given Rs. 5,000/- for economic activities to improve their livelihood such as:-

- Petty shops
- **†** Vegetable Vendors
- Fruit Selling
- Xerox Shops
- **♦** Water Can Business
- Food Stalls
- Jewell Box making unit
- Internet communication centres
- Textile Business
- **♦** Flour selling
- Flower selling
- # Fish selling

#### **CORONA RELIEF PROGRAMMES**

- our premises were provided to Chennai Corporation to conduct vaccination camps and Corona testing camps. Still it is continuing.
- In the pandemic period we have distributed financial assistance to 100 Self-Help Groups. Rs.5,00,000 for their Livelihood benefitting about one thousand families with the support of Action Child Aid, Denmark.
- Rs.28,71,700/- were distributed to 2209 families as Emergency fund for Covid-19 which was received from CRS for Thiruvalluvar Nagar and Gothamedu.
- Awareness on Covid-19. Preventive measures like hand wash, using mask, social distance for 150 Domestic workers with the help of CRS.
- Safety measures and awareness training were given to people of our target area. 534 women benefitted. They are able to continue their work without the fear of covid-19.
- We distributed Masks and sanitizers for 1500 people in different slums.
- In Thoraipakkam provisions and rice were distributed to 100 families in co-ordination with other NGOs and stake holder.