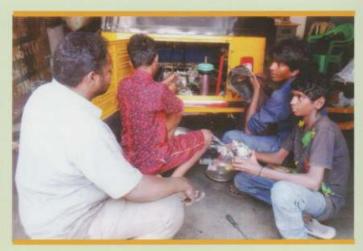

#### **VOCATIONAL TRAINING**

After established rapport with children above 15 years who are not interested in studies are gradually weaned to accept some skill training according to their capacity and interest. Asha Nivas trains children and provides coaching in the field like lathe work, two wheeler and three wheeler mechanism, computer and band music. Those who successfully complete the training programme are placed in suitable jobs.