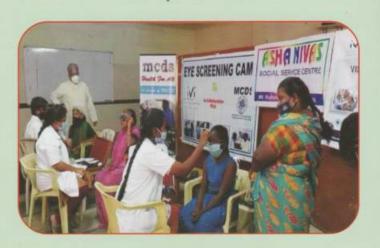

#### EYE CAMP:

On 16th February 2021, in collaboration with Montfort Community Development Society and India Vision Institute organized "Free Screening Camp" for the under privileged people at Kannagi Nagar and Ezhil Nagar. Around 210 beneficiaries availed this opportunity to check their eye sight. Free spectacles were distributed for all those who required it. Those who came for the camp were happy and thanked Asha Nivas for the opportunity and helping them. 15 special cases were identified and cataract operation was done.