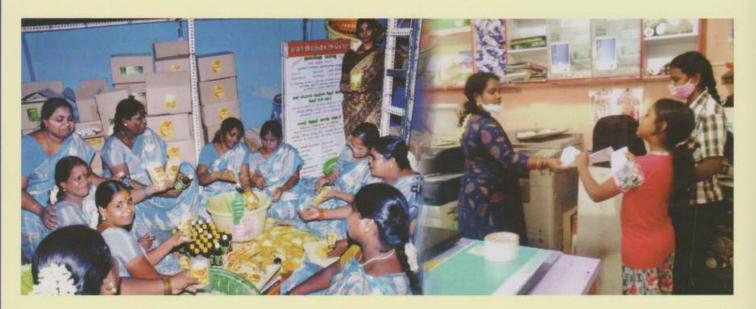

Asha Nivas joined hands with Tamil Nadu Women's Development Corporation and formed 5,300 self-help groups in that 1500 SHG's have been disintegrated due to migration due to (CRR) Coovam River Restoration projects initiated by (TNSB) Tamil Nadu Slum Clearance Board and due to vardha cyclone, flood another 1,200 SHG's were disintegrated. In 2017 National Urban Livelihood Mission (NULM) scheme implemented in Chennai our SHG's were disintegrated by National Urban Livelihood Mission (NULM) Staffs. Due to all these crisis we started to form New Self-Help groups.

In the year 2020, 75 New Self-Help groups were formed 1,500 women were benefitted. The women were benefitted by the training programme to improve their talents and capacities through Training and workshop.

During this disaster period Asha Nivas gave financial for 100 Self Help Groups to do their economic activity. Each group was given Rs. 5,000/- for economic activities to improve their livelihood such as:-

- Petty shops
- **†** Vegetable Vendors
- Fruit Selling
- Xerox Shops
- **♦** Water Can Business
- Food Stalls
- Jewell Box making unit
- Internet communication centres
- Textile Business
- **♦** Flour selling
- Flower selling
- # Fish selling