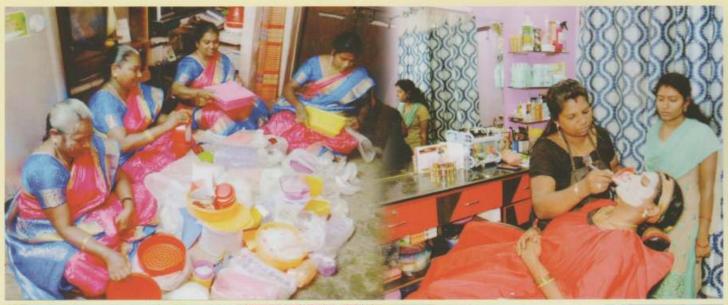

#### DOMESTIC WORKER'S TRAINING

Domestic worker's project was started by our honourable founder Rev.Dr.Kurian Thomas in 1989. Women simply spend their time in wasting and also depend on others for their livelihood.

To Empower women's status they Should be sound in their livelihood for that they have to go for work, must earn and must be self sufficient. We started domestic workers project and identify young girls and young ladies who are interested to go for work, were given training to work in the rich peoples house, maintaining of washing machine, mixies, grinders, maintain the utensils etc. teach them proper language to use when they have dialogue with employer, personality development classes and

counseling were provided to the Domestic workers'. An agreement with the employer and the domestic workers

was given the terms and conditions such as time of work, salary, leave, families, etc.

During Covid-19 pandemic most of the people lost their livelihood due to fear of the disease and were not able to go for work. They were given awareness on corona virus and provided safety measures to prevent the disease.