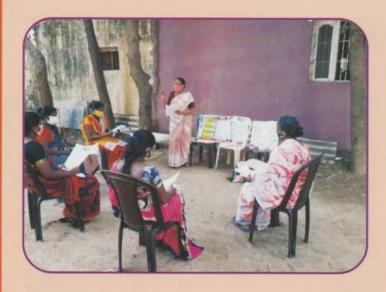

Asha Nivas joined hands with Tamil Nadu Women's Development Corporation and formed 5,300 self-help groups in that 1500 SHG's have been disintegrated due to migration due to (CRR) Coovam River Restoration projects initiated by (TNSB) Tamil Nadu Slum Clearance Board and due to vardha cyclone, flood another 1,200 SHG's were disintegrated. In 2017 National Urban Livelihood Mission (NULM) scheme implemented in Chennai our SHG's were disintegrated by National Urban Livelihood Mission (NULM) Staffs. Due to all these crisis we started to form New Self-Help groups.

In the year 2020, 75 New Self-Help groups were formed 1,500 women were benefitted. The women were benefitted by the training programme to improve their talents and capacities through Training and workshop.

#### CO-OPERATIVE CREDIT UNION MEETING:

We have formed 45 Co-operative Credit unions in our target areas 810 women were benefitted. They got their internal loan immediately with very less percentage of interest.