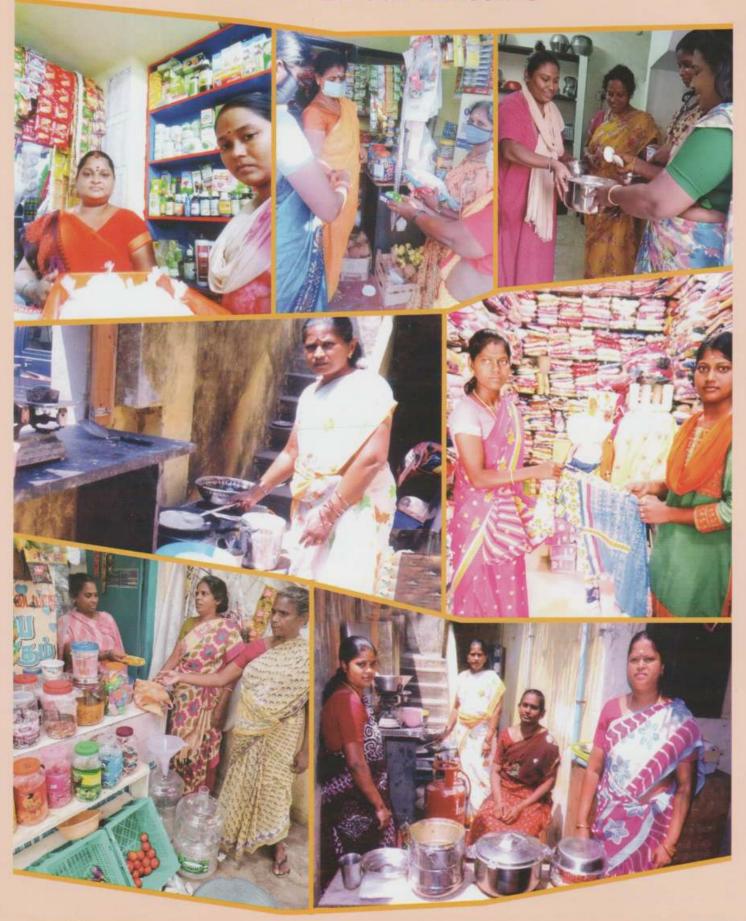

Micro Enterprises & Entrepreneurial Activities.

During the pandemic situation of Covid-19. Self Help Group's Activities slowed down their livelihood activities.

- People lost their work
- Childrens are not going to school, they are attending online class.
- Children and family members are depressed due to Corona.

During this disaster period Asha Nivas gave financial for 100 Self Help Groups to do their economic activity. Each group was given Rs. 5,000/- for economic activities to improve their livelihood such as:-

- Petty shops
- **†** Vegetable Vendors
- Fruit Selling
- Xerox Shops
- **♦** Water Can Business
- Food Stalls
- Jewell Box making unit
- Internet communication centres
- Textile Business
- **♦** Flour selling
- Flower selling
- # Fish selling