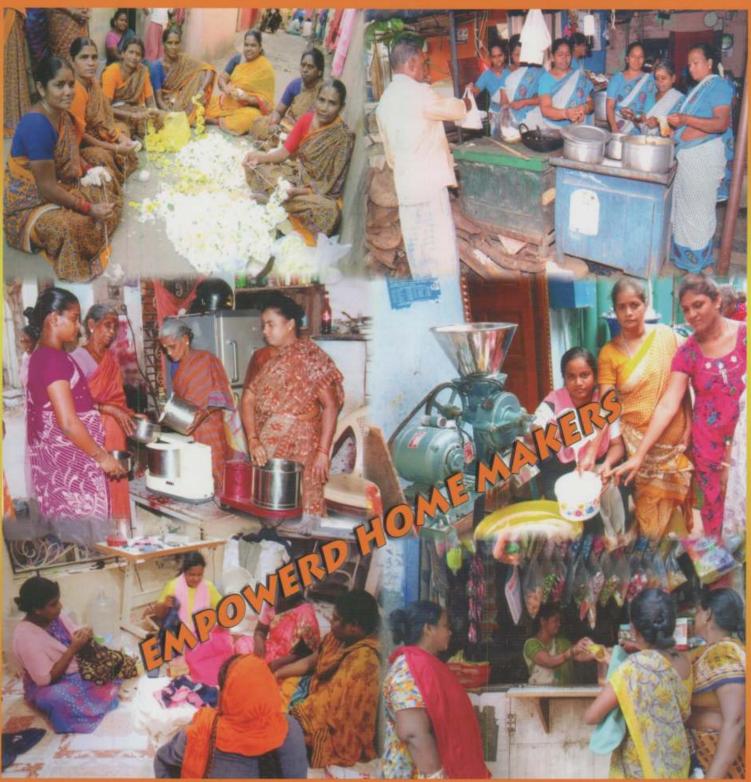

### WOMEN'S FACE

Nation cannot develop without the development of women. In other words the development of a Nation is closely linked with the development of women. The two factors often leads to the sorry state of affairs of poverty and illiteracy among the poor and marginalised women of our society.

Asha Nivas joined hands with Tamil Nadu Women's Development Corporation and formed 5,300 self-help groups in that 1500 SHG's have been disintegrated due to migration due to (CRR) Coovam River Restoration projects initiated by (TNSB) Tamil Nadu Slum Clearance Board and due to vardha cyclone, flood another 1,200 SHG's were disintegrated. In 2017 National Urban Livelihood Mission (NULM) scheme implemented in Chennai our SHG's were disintegrated by National Urban Livelihood Mission (NULM) Staffs. Due to all these crisis we started to form New Self-Help groups.

In the year 2020, 75 New Self-Help groups were formed 1,500 women were benefitted. The women were benefitted by the training programme to improve their talents and capacities through Training and workshop.

Through saving and Internal Loan economically they are being helped. Training in maintenance of accounts and book keeping have also helped them. After six months or in a year they are rated eligible for External Loan, so that they can do economic Activities.

#### CO-OPERATIVE CREDIT UNION MEETING:

We have formed 45 Co-operative Credit unions in our target areas 810 women were benefitted. They got their internal loan immediately with very less percentage of interest.

#### DOMESTIC WORKER'S TRAINING

Domestic worker's project was started by our honourable founder Rev.Dr.Kurian Thomas in 1989. Women simply spend their time in wasting and also depend on others for their livelihood.

To Empower women's status they Should be sound in their livelihood for that they have to go for work, must earn and must be self sufficient. We started domestic workers project and identify young girls and young ladies who are interested to go for work, were given training to work in the rich peoples house, maintaining of washing machine, mixies, grinders, maintain the utensils etc. teach them proper language to use when they have dialogue with employer, personality development classes and