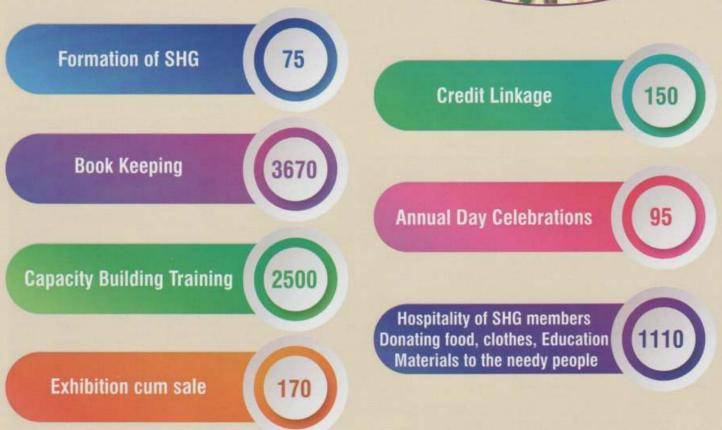

In the year 2020, 75 New Self-Help groups were formed 1,500 women were benefitted. The women were benefitted by the training programme to improve their talents and capacities through Training and workshop.

#### CO-OPERATIVE CREDIT UNION MEETING:

We have formed 45 Co-operative Credit unions in our target areas 810 women were benefitted. They got their internal loan immediately with very less percentage of interest.

#### EMERGENCY AND REVOLVING FUND FOR SELF-HELP GROUPS

Emergency fund was given to Two areas – Thiruvalluvar Nagar and Godhamedu. There were 2209 families were benefitted by the emergency fund Rs.1,300/- per family totally 28,00,000/- were given with the support of Catholic Relief Services (CRS).