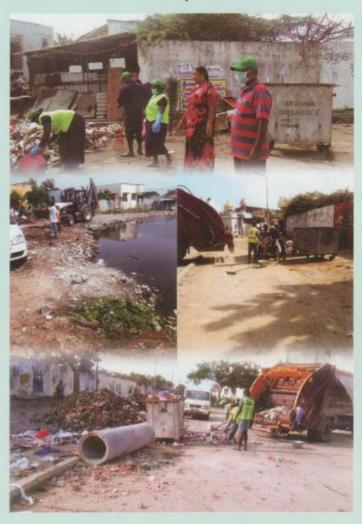

#### **CLEAN UP CAMPAIGN**

Clean up campaign was conducted in both target areas in co-ordinating with Chennai Corporation, local leaders & Task force members. Pond in Thiruvalluvar Nagar & river in Godhamedu was cleaned. Distribution of dustbins in the area empowered the community people by slogan saying "My waste my responsibility" and also avoid the use of plastics. Volunteers also joined with conservancy workers. Gloves, masks, were distributed to them. Waste was collected by mini van.

- Results Houses and streets are kept clean
- Awareness between waste and rain water
- No water stagnation
- Reduced communicable diseases

Exposure visit to source segregation and preparing manure from Bio-Bio-degradable in Saidapet as well as in Sholinganallur. Conservancy Inspector and separate particular division explained from where they are getting Bio-degradable waste and the process of preparing manure used for Chennai Corporation parks and also selling manure packets for outsiders.

#### **GREEN TEAM**

Solid Waste Management related to people's attitude are source of segregation at household level particularly plastic, carry bags, etc. Awareness and trainings were given to the community people. Two dustbins were provided in both the area to the households for Biodegradable and Non-degradable. Task force members and Green team members going door to door to collect waste with Tricycle. Three tricycle with 6 Green team members monitoring by supervisor and CDRC staffs.