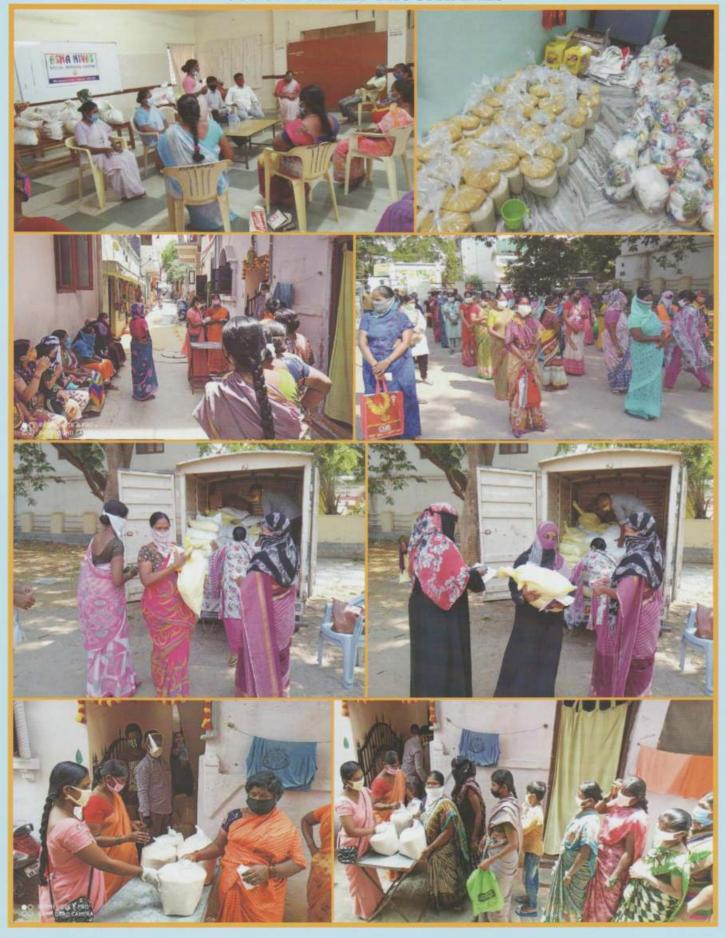

#### **CORONA RELIEF PROGRAMMES**

- our premises were provided to Chennai Corporation to conduct vaccination camps and Corona testing camps. Still it is continuing.
- In the pandemic period we have distributed financial assistance to 100 Self-Help Groups. Rs.5,00,000 for their Livelihood benefitting about one thousand families with the support of Action Child Aid, Denmark.
- Rs.28,71,700/- were distributed to 2209 families as Emergency fund for Covid-19 which was received from CRS for Thiruvalluvar Nagar and Gothamedu.
- Awareness on Covid-19. Preventive measures like hand wash, using mask, social distance for 150 Domestic workers with the help of CRS.
- Safety measures and awareness training were given to people of our target area. 534 women benefitted. They are able to continue their work without the fear of covid-19.
- We distributed Masks and sanitizers for 1500 people in different slums.
- In Thoraipakkam provisions and rice were distributed to 100 families in co-ordination with other NGOs and stake holder.

- 50 Elderly people were given food and dry rations in Kannagi Nagar
- 30 years of Dream came true when Canal work at Thiruvalluvar Nagar to let out the rain water with the support from CRS, MLA and public was accomplished.
- Motivated the people and laid New thar Road in Thiruvalluvar Nagar for 10 streets.
- Segregation of solid waste was successfully implemented at Thiruvalluvar Nagar and Gothamedu
- Functioning of Green Team was another milestone during the Covid-19.
- People's attitudes was changed for the safety and preparedness during the disaster.
- 530 families of sponsored children were given provisions during the pandemic situation with the support of Action Child Aid, Denmark.
- Distribution of dry ration to 860 families with the support of Ms.Chantal Toulouse of Switzerland, Fondation De France and Fondation La Ferthe.