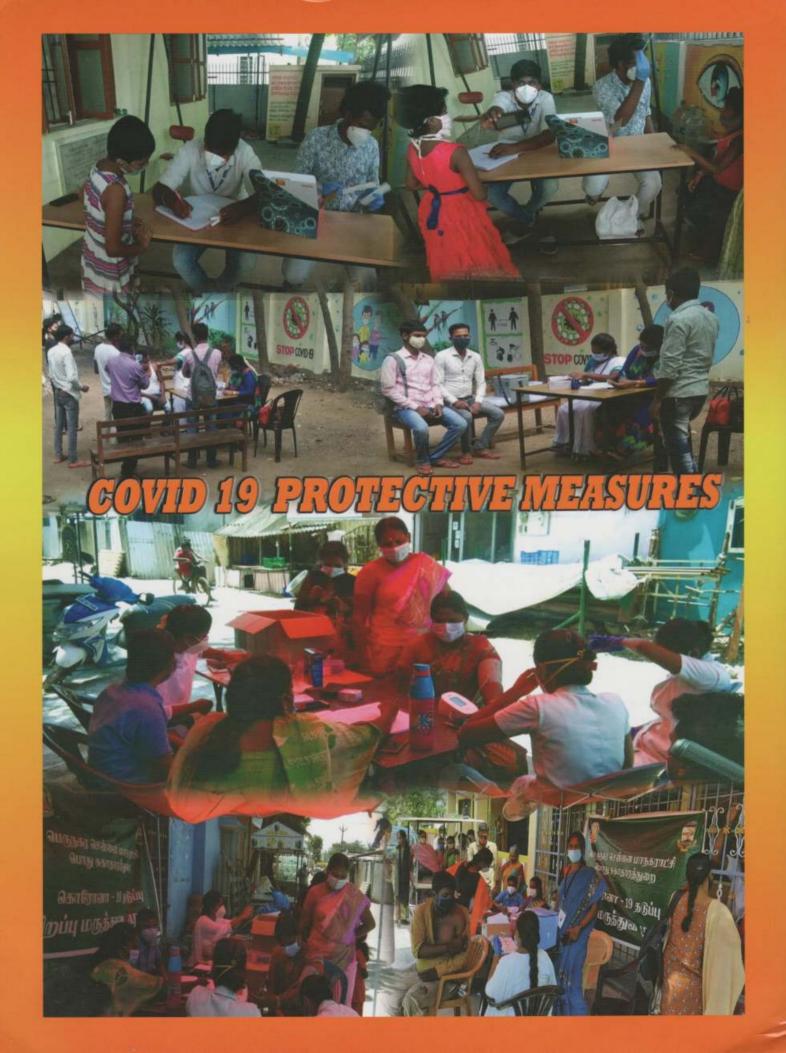

### CORONA FACE

If we go through the History of the world and the history of India in particular there had been many calamities like earth quakes, super cyclones, Tsunami, forest fires, world wars, droughts causing great havoc and destruction of human lives, but covid-19 has become the greatest tragedy the world has ever seen in its history. Covid-19 has become a great leveller of people in times of growing divides on the basis of religion and caste, rich and the poor, powerful and the weakest. Every segment of people have been affected. Lack of hospital beds, oxygen, doctors, vaccines, medicines have accelerated the tragedy of human lives. People were dying on the roads, ambulances, hospital corridors and the crowded streets for want of medical care and hospital facilities. It has become a world reality. India has become the second largest country that was devasted by corona after United States. In India as on today three crores and fifty lakhs people were infected with covid-19. Total number of death comes to Four lakhs and fifty thousand as on today. In Tamilnadu Total number of infected people are about 30 lakhs and about 35 thousand people were succumbed to death.

Another feature of this tragedy was that there is no place to bury the death. In some northern states thousands of bodies were floating in Ganga and Yamuna rivers. Poverty, malnutrition, spiralling prices of essential goods have reached beyond the means of common man due to the price rise of petrol, diesel, cooking gas. The Government both centre and state could not provide basic needs of the people. People have lost their jobs, unemployment has doubled due to the unplanned lockdown. Governments could not forsee the second wave of Covid-19 which was more destructive than the first. As a result people had to face more challenges, sufferings and loss of lives. Large number of children have lost their parents due to Covid-19, and became orphans. Schools and colleges have been closed about last eighteen months. A large number of children have become school dropouts. The Domestic workers, daily wage earners have lost their jobs and livelihood. Many NGOs and charitable organisations could not provide the basic needs of the poorest of the poor due to the draconian Law brought by the FCRA of the government of India. In every way the poorest of the poor suffered more than any segment of the population. People have pledged their Jewels, ornaments, house hold items and even houses inorder to survive the poverty arising out of Covid-19 situation. People are at the cross roads not able to see any light in the tunnel in these situations Asha Nivas tried to raise some funds to provide some relief to most vulnerability people in the slums, to the children in our shelter homes with the help of the generous souls and the organisations both in the country and abroad.

We are indeed grateful to Catholic Relief Services (CRS), Action Child Aid, Denmark, Ms. Chantal Toulouse of Switzerland, Fondation De France and Fondation De Ferthe for their generous support. With their support we were able to implement the following programmes to alleviate the sufferings of the poorest of the poor in Chennai city Slums.

- Awareness programme through online was given for 2300 families regarding safety measures like hand washing, using of mask, social distance
- Referred 55 volunteers to Chennai Corporation for giving awareness about Covid-19
- Masks, sanitizers, food and tablets for 500 people were distributed in co-ordination with Local leaders and other stake holders.
- Co-ordinated with Chennai Corporation in our targeted areas and organized people to distribute Kabasura kudi Neer and Nellavembu Kashayam.
- Organised Corona test camps and General Medical camps in co-ordination with Chennai corporation in various slums.

#### **CORONA RELIEF PROGRAMMES**

- our premises were provided to Chennai Corporation to conduct vaccination camps and Corona testing camps. Still it is continuing.
- In the pandemic period we have distributed financial assistance to 100 Self-Help Groups. Rs.5,00,000 for their Livelihood benefitting about one thousand families with the support of Action Child Aid, Denmark.
- Rs.28,71,700/- were distributed to 2209 families as Emergency fund for Covid-19 which was received from CRS for Thiruvalluvar Nagar and Gothamedu.
- Awareness on Covid-19. Preventive measures like hand wash, using mask, social distance for 150 Domestic workers with the help of CRS.
- Safety measures and awareness training were given to people of our target area. 534 women benefitted. They are able to continue their work without the fear of covid-19.
- We distributed Masks and sanitizers for 1500 people in different slums.
- In Thoraipakkam provisions and rice were distributed to 100 families in co-ordination with other NGOs and stake holder.

- 50 Elderly people were given food and dry rations in Kannagi Nagar
- 30 years of Dream came true when Canal work at Thiruvalluvar Nagar to let out the rain water with the support from CRS, MLA and public was accomplished.
- Motivated the people and laid New thar Road in Thiruvalluvar Nagar for 10 streets.
- Segregation of solid waste was successfully implemented at Thiruvalluvar Nagar and Gothamedu
- Functioning of Green Team was another milestone during the Covid-19.
- People's attitudes was changed for the safety and preparedness during the disaster.
- 530 families of sponsored children were given provisions during the pandemic situation with the support of Action Child Aid, Denmark.
- Distribution of dry ration to 860 families with the support of Ms.Chantal Toulouse of Switzerland, Fondation De France and Fondation La Ferthe.