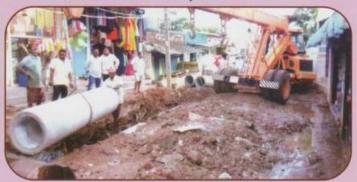

# LAYING PIPE LINE FOR THIRUVALLUVAR NAGAR

Canal in Thiruvalluvar Nagar was a 30 years dream of the community people. Financial help was given by Asha Nivas and CRS but full support was given by the community people and the local leaders and other stake holders was a great support. MLA Aravind Ramesh gave JCP and Road Roller, people gave their physical support and the outcome was success, no water stagnation in the Streets, water never entering the houses and prevented communicable diseases. People are happy and healthy. The task force members will follow the canal maintenance work twice in a year.