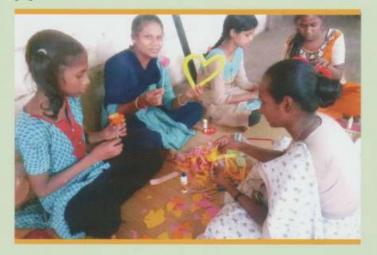

#### **ART & CRAFT**

During the summer holidays our Co-ordinator gave special training on art and craft and face mask making for girls and boys shelter home children. They were taught how to make flowers with crape papers, Gel wax and moulds for making candles, covers and flower vase from waste papers and jewel making from silk thread and waste paper.